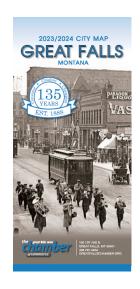

#### **GREAT FALLS CHAMBER CITY MAP**

Advertise in our most requested publication - the 2024 Great Falls City Map! Over 5,000 copies are distributed to locals, city guests, and included in relocation packets. These can be found at the Great Falls Area Chamber, Visitors Center, Downtown Association, banks, coffee shops, restaurants, hotels, and several more locations.