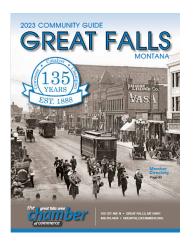

#### **GREAT FALLS CHAMBER COMMUNITY GUIDE 2024**

Advertise in Great Falls' premier publication - the 2024 Community Guide! Increase your visibility, capture more customers and gain clientele by advertising in our Great Falls Community Guide. Over 5,000 copies are distributed annually in places such as the Great Falls Area Chamber office and website, Visitors Center, Downtown Association, banks, coffee shops, restaurants, doctor's offices, hotels, and several more locations.